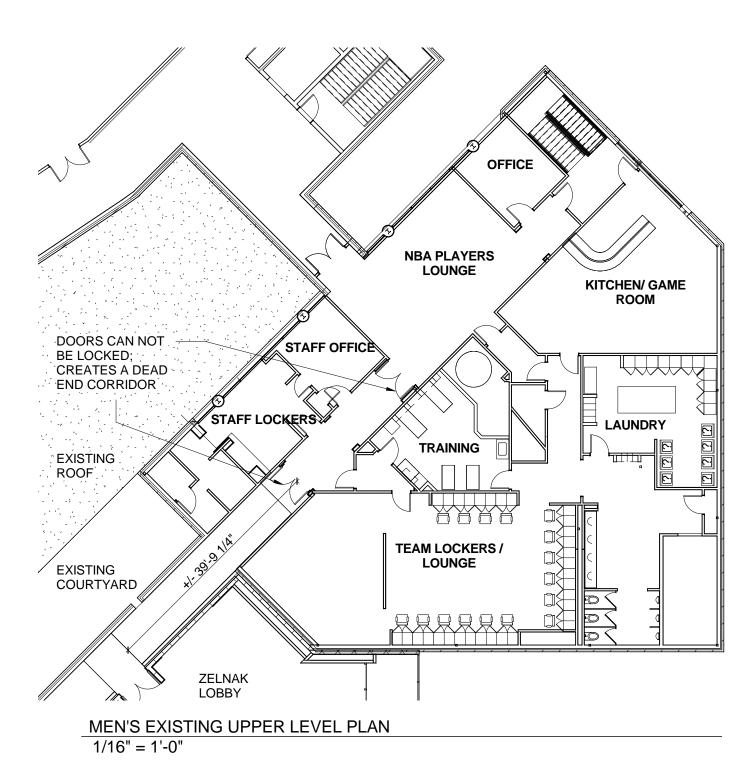

# NEW MEETING ROOM PLAN 3/32" = 1'-0"

MEN'S UPPER LEVEL EXISTING / NEW FLOOR PLAN

Make3 Project No. 201610 | GT Project No. 0018-2017 April 14, 2017

9

architecture / planning / design

1075 Brady Avenue NW Atlanta, Georgia 30318 w make3arch.com