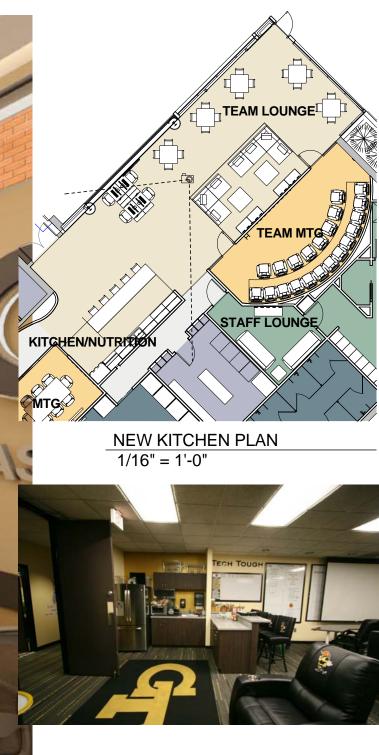

architecture / planning / design

Make3 Project No. 201610 | GT Project No. 0018-2017 April 14, 2017

WOMEN'S TEAM LOUNGE

WOMEN'S KITCHEN, ENTRY HALL

Make3 Project No. 201610 | GT Project No. 0018-2017 April 14, 2017

5

Make3 Project No. 201610 | GT Project No. 0018-2017 April 14, 2017

WOMEN'S TEAM MEETING

LOCKER ROOM PLAN - VIEW 1 1/16" = 1'-0"

LOCKER ROOM PLAN - VIEW 2 1/16" = 1'-0"

Basketball Master Plan Luck Building 073A