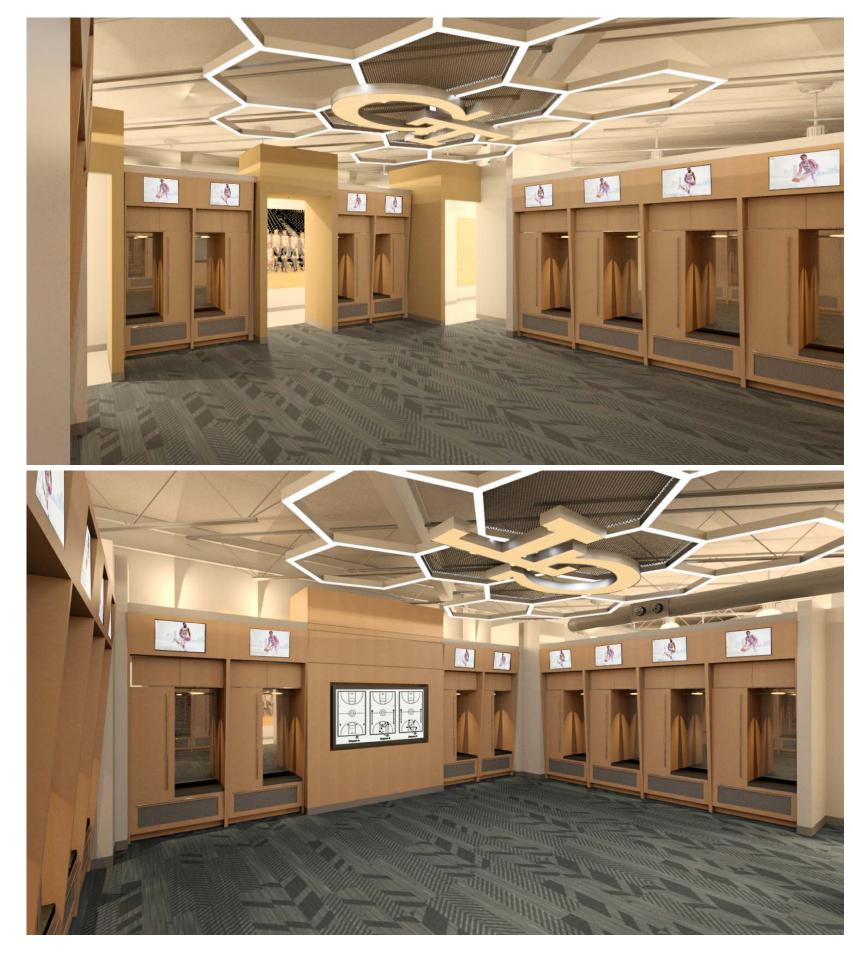

Basketball Master Plan Luck Building 073A Make3 Project No. 201610 | GT Project No. 0018-2017 April 14, 2017

MEN'S LOCKER ROOM

### MEN'S LOCKER ROOM PLAN 1/16" = 1'-0"

Basketball Master Plan Luck Building 073A Make3 Project No. 201610 | GT Project No. 0018-2017 April 14, 2017

MEN'S MEETING ROOM

Make3 Project No. 201610 | GT Project No. 0018-2017 April 14, 2017