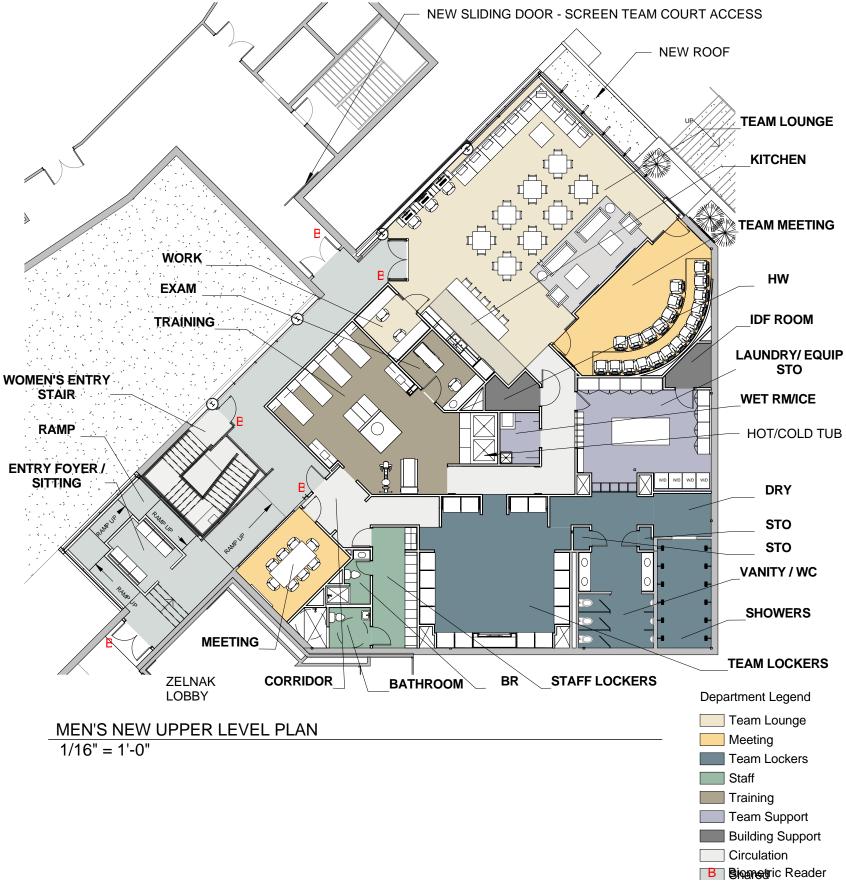

# NEW MEETING ROOM PLAN 3/32" = 1'-0"

MEN'S UPPER LEVEL EXISTING / NEW FLOOR PLAN

Make3 Project No. 201610 | GT Project No. 0018-2017 April 14, 2017

9

architecture / planning / design

1075 Brady Avenue NW Atlanta, Georgia 30318 w make3arch.com

Make3 Project No. 201610 | GT Project No. 0018-2017 April 14, 2017

MEN'S TEAM LOUNGE

Make3 Project No. 201610 | GT Project No. 0018-2017 April 14, 2017

MEN'S KITCHEN/ENTRY

MEN'S TEAM MEETING

Make3 Project No. 201610 | GT Project No. 0018-2017 April 14, 2017