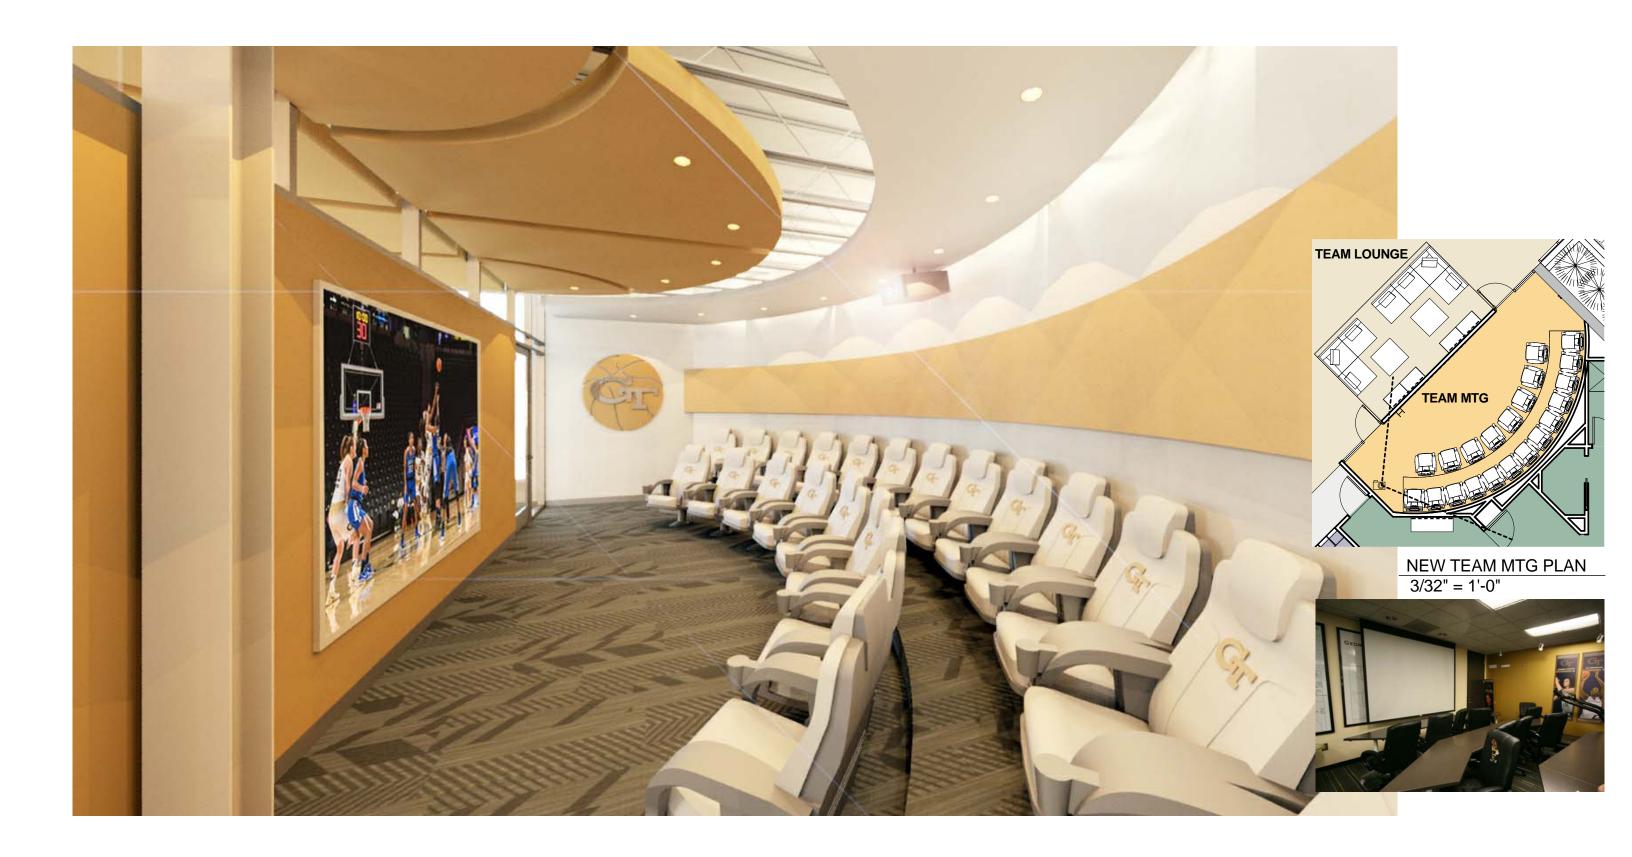

5

Make3 Project No. 201610 | GT Project No. 0018-2017 April 14, 2017

WOMEN'S TEAM MEETING

LOCKER ROOM PLAN - VIEW 1 1/16" = 1'-0"

LOCKER ROOM PLAN - VIEW 2 1/16" = 1'-0"

Basketball Master Plan Luck Building 073A