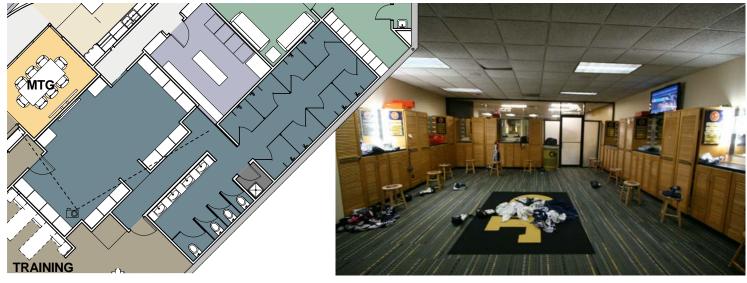

Make3 Project No. 201610 | GT Project No. 0018-2017 April 14, 2017

WOMEN'S LOCKER ROOM

Basketball Master Plan Luck Building 073A Make3 Project No. 201610 | GT Project No. 0018-2017 April 14, 2017

WOMEN'S MEETING ROOM