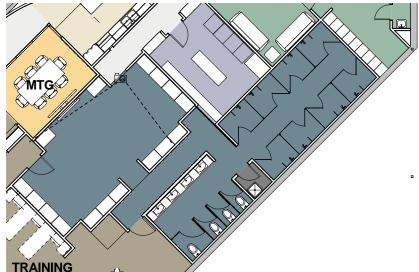

5

Make3 Project No. 201610 | GT Project No. 0018-2017 April 14, 2017

WOMEN'S TEAM MEETING

LOCKER ROOM PLAN - VIEW 1 1/16" = 1'-0"

LOCKER ROOM PLAN - VIEW 2 1/16" = 1'-0"

Basketball Master Plan Luck Building 073A