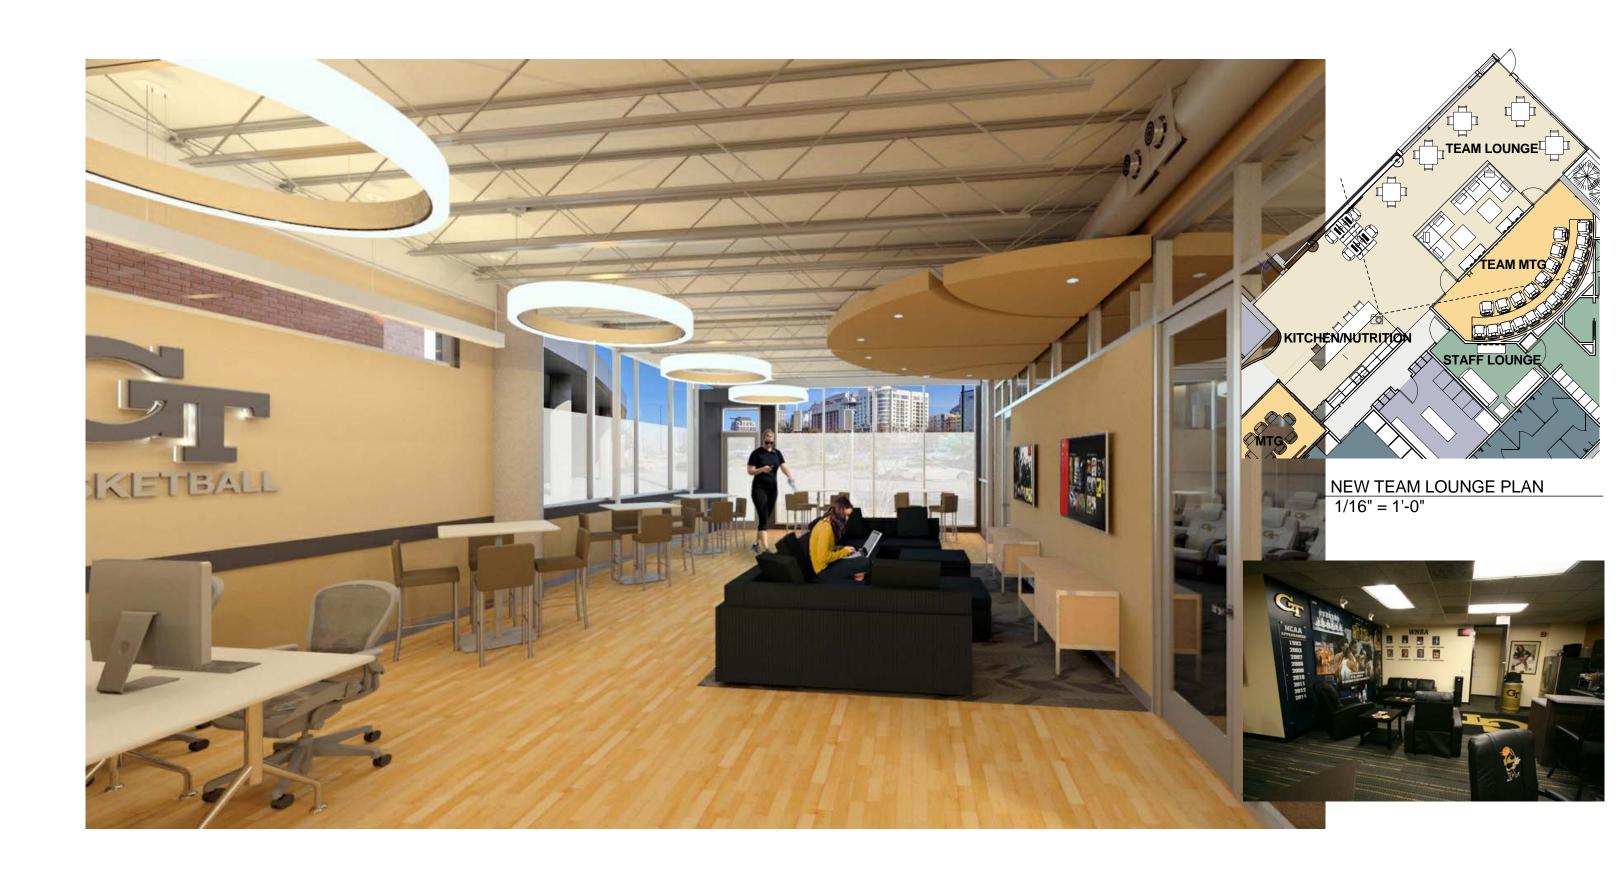

architecture / planning / design

Make3 Project No. 201610 | GT Project No. 0018-2017 April 14, 2017

WOMEN'S TEAM LOUNGE

WOMEN'S KITCHEN, ENTRY HALL

Make3 Project No. 201610 | GT Project No. 0018-2017 April 14, 2017