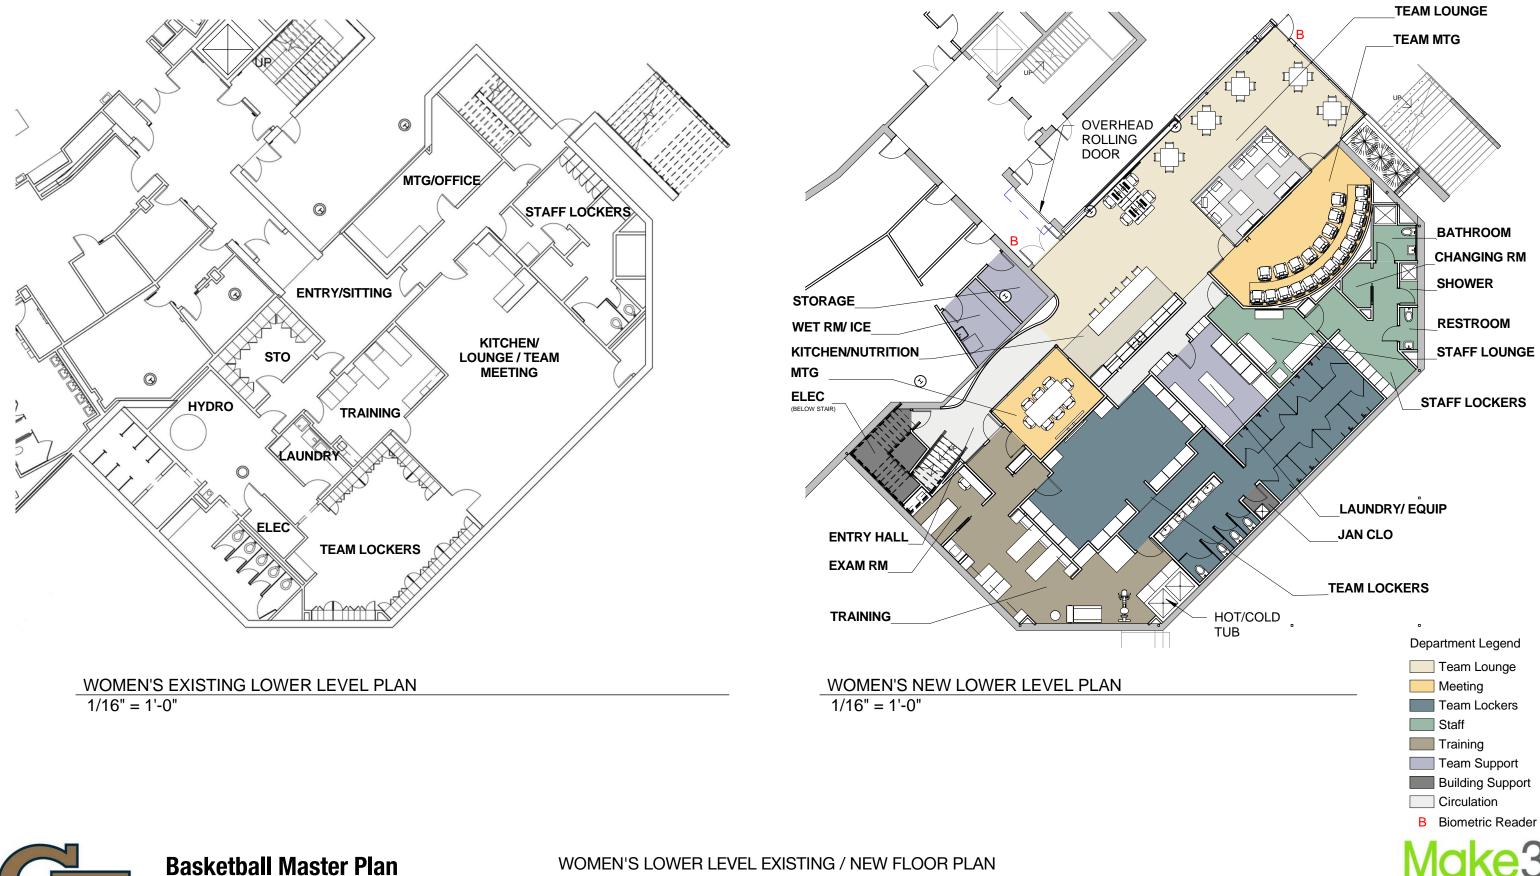

#### INDEX OF DRAWINGS

- COVER 1
- 2 SITE PLAN
- WOMEN'S LOWER LEVEL EXISTING / NEW FLOOR PLAN 3
- WOMEN'S TEAM LOUNGE 4
- 5 WOMEN'S KITCHEN, ENTRY HALL
- WOMEN'S TEAM MEETING 6
- 7 WOMEN'S LOCKER ROOM
- 8 WOMEN'S MEETING ROOM
- 9 MEN'S UPPER LEVEL EXISTING / NEW FLOOR PLAN
- MEN'S TEAM LOUNGE 10
- 11 MEN'S KITCHEN/ENTRY
- MEN'S TEAM MEETING 12
- MEN'S LOCKER ROOM 13
- MEN'S MEETING ROOM 14
- 15 EXTERIOR PERSPECTIVE
- AREA CALCS А