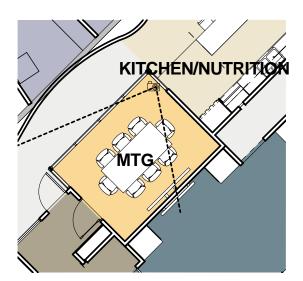

architecture / planning / design

Make3 Project No. 201610 | GT Project No. 0018-2017 April 14, 2017

WOMEN'S TEAM LOUNGE

WOMEN'S KITCHEN, ENTRY HALL

Make3 Project No. 201610 | GT Project No. 0018-2017 April 14, 2017