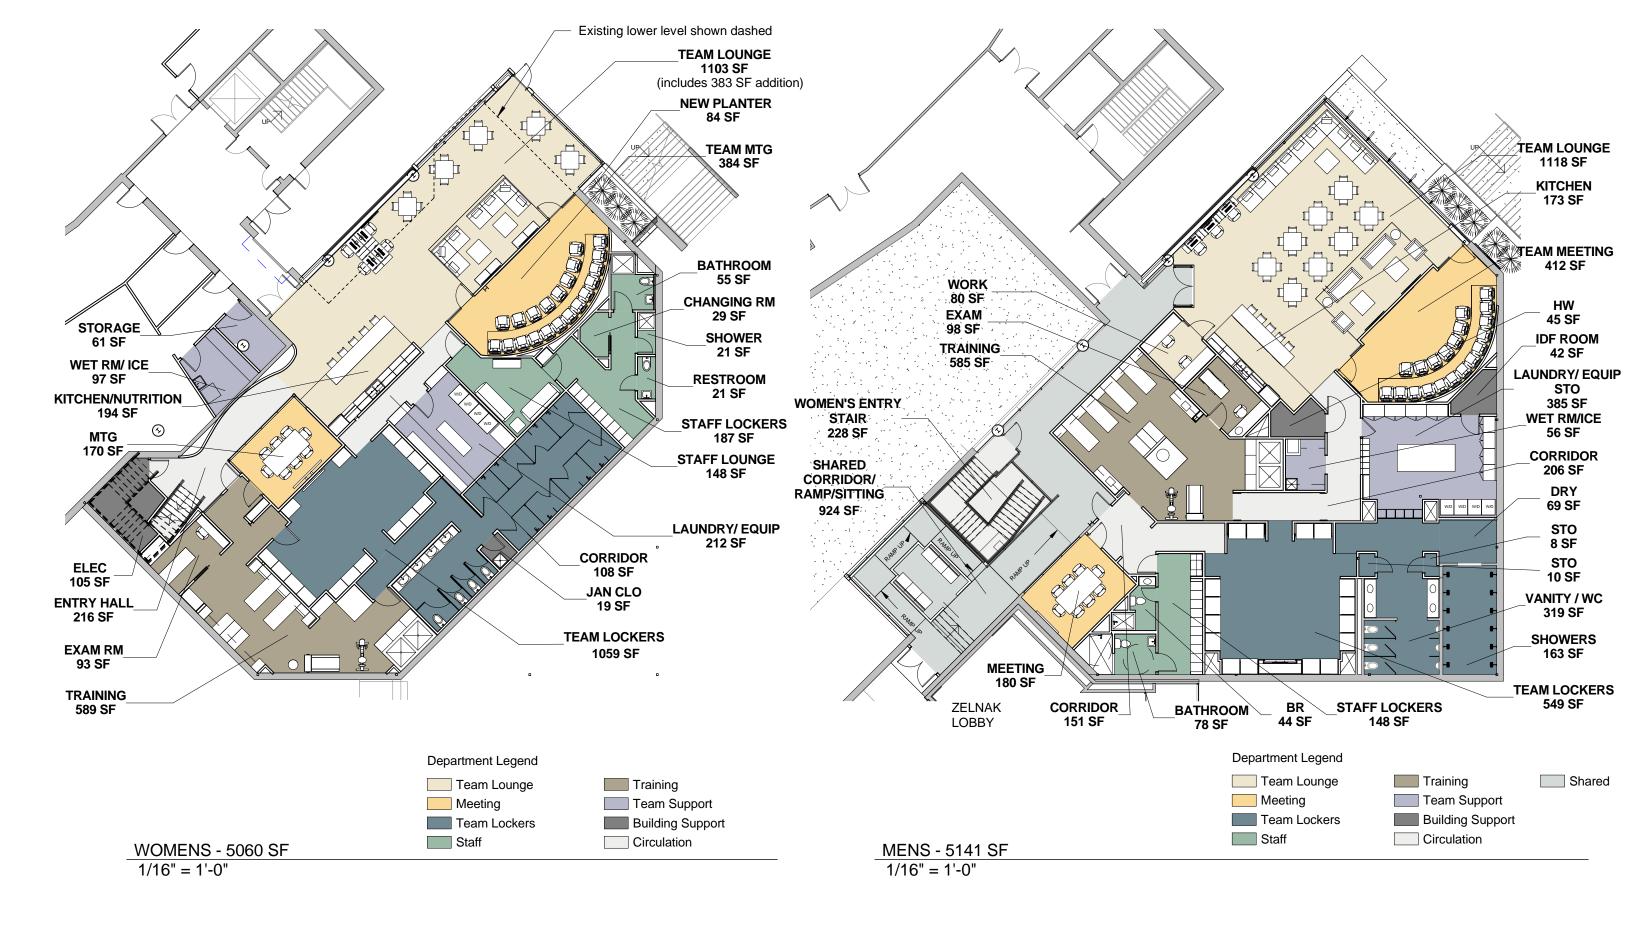

#### INDEX OF DRAWINGS

- COVER 1
- 2 SITE PLAN
- WOMEN'S LOWER LEVEL EXISTING / NEW FLOOR PLAN 3
- WOMEN'S TEAM LOUNGE 4
- 5 WOMEN'S KITCHEN, ENTRY HALL
- WOMEN'S TEAM MEETING 6
- 7 WOMEN'S LOCKER ROOM
- 8 WOMEN'S MEETING ROOM
- 9 MEN'S UPPER LEVEL EXISTING / NEW FLOOR PLAN
- MEN'S TEAM LOUNGE 10
- 11 MEN'S KITCHEN/ENTRY
- MEN'S TEAM MEETING 12
- MEN'S LOCKER ROOM 13
- MEN'S MEETING ROOM 14
- 15 EXTERIOR PERSPECTIVE
- AREA CALCS А